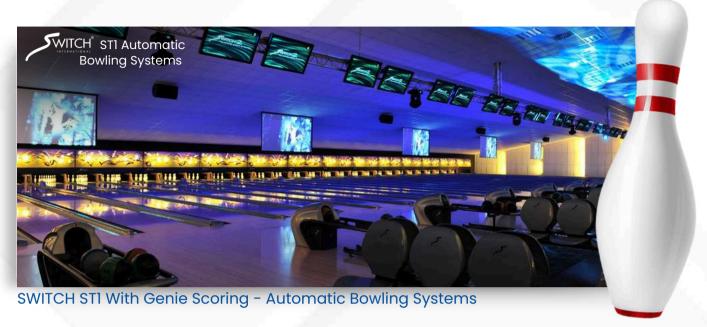

#### TYPES OF BOWLING LANES

When planning your bowling alley, choosing the right bowling system is crucial. We offer a variety of options to suit different needs:

Switch String Semi-Automatic Bowling Systems