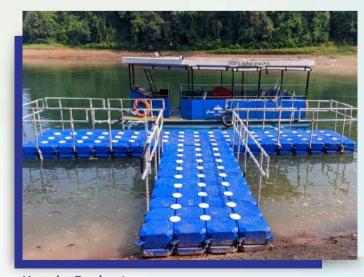

#### INCODOCK HDPE FLOATING DOCK

Incodock, a brand by Inco Mechel Private Limited, is an installer of Modular Floating Jetties & Docking Systems usable on all types of water bodies. We manage turnkey floating construction projects by providing consultation & expert advice along with installation & maintenance of floating jetties, docks, etc.Our Floating Platforms are easy to setup and operate, and are eco-friendly and non-toxic in nature. Due to their properties and modular nature, our floating systems have been used in a number of innovative ways. Incodock floating cubes are made up of the finest Virgin HDPE granules that strictly meet JAS-ANZ ISO 9001-2008 standards. They have considerable resistances to natural calamities and can withstand temperatures up to 110°Celsius. These cubes are also recyclable, offering residual value even after their purpose is served.

#### IncoDock Floating Cubes Features

- Excellent impact resistance
- High tensile strength
- Can continuously withstand temperatures of up to 110°C
- · Chemical and corrosion resistant. Not affected by seawater
- Does not absorb moisture
- Non-taxic & eco-friendly
- Very lightweight
- Easy installation, assembly & disassembly
- Each IncoDock cube can take buoyant weight of approximately 90 kgs
- Best anti-skid surface design
- IncoDock Floating platform can easily be towed across water

# A GLIMPSE OF FLOATING DOCK SETUPS COMPLETED BY US

APTDC Andhra Pradesh

**IWAI** Tripura

JNPT Port, Mumbai

Piramal Varanasi

Kerela Project

Andaman and Nicobar Island