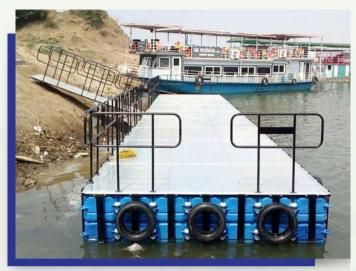

#### INCODOCK HDPE FLOATING DOCK

Incodock, a brand by Inco Mechel Private Limited, is an installer of Modular Floating Jetties & Docking Systems usable on all types of water bodies. We manage turnkey floating construction projects by providing consultation & expert advice along with installation & maintenance of floating jetties, docks, etc.Our Floating Platforms are easy to setup and operate, and are eco-friendly and non-toxic in nature. Due to their properties and modular nature, our floating systems have been used in a number of innovative ways. Incodock floating cubes are made up of the finest Virgin HDPE granules that strictly meet JAS-ANZ ISO 9001-2008 standards. They have considerable resistances to natural calamities and can withstand temperatures up to 110°Celsius. These cubes are also recyclable, offering residual value even after their purpose is served.

## **Applications:**

Walkway & Pumping Station

Floating Solar

Floating Jetty With Canopy

Floating Material Transport Solution (MTS)

Floating Fountain

Floating Aquaculture