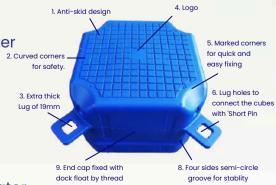

#### IncoDock Floating Cubes Features

- Excellent impact resistance
- High tensile strength
- Can continuously withstand temperatures of up to 110°C
- · Chemical and corrosion resistant. Not affected by seawater
- Does not absorb moisture
- Non-taxic & eco-friendly
- Very lightweight
- Easy installation, assembly & disassembly
- Each IncoDock cube can take buoyant weight of approximately 90 kgs
- Best anti-skid surface design
- IncoDock Floating platform can easily be towed across water

#### Focus on Specialty, Safety, Durability

Single Float Size: 500\*500\*400mm