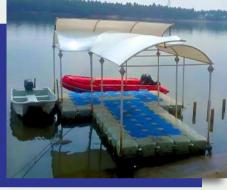

#### INCODOCK HDPE FLOATING DOCK

Incodock, a brand by Inco Mechel Private Limited, is an installer of Modular Floating Jetties & Docking Systems usable on all types of water bodies. We manage turnkey floating construction projects by providing consultation & expert advice along with installation & maintenance of floating jetties, docks, etc.Our Floating Platforms are easy to setup and operate, and are eco-friendly and non-toxic in nature. Due to their properties and modular nature, our floating systems have been used in a number of innovative ways. Incodock floating cubes are made up of the finest Virgin HDPE granules that strictly meet JAS-ANZ ISO 9001-2008 standards. They have considerable resistances to natural calamities and can withstand temperatures up to 110°Celsius. These cubes are also recyclable, offering residual value even after their purpose is served.

## **Applications:**

Walkway & Pumping Station

Floating Solar

Floating Jetty With Canopy

Floating Material Transport Solution (MTS)

Floating Fountain

Floating Aquaculture

#### IncoDock Floating Cubes Features

- Excellent impact resistance
- High tensile strength
- Can continuously withstand temperatures of up to 110°C
- · Chemical and corrosion resistant. Not affected by seawater
- Does not absorb moisture
- Non-taxic & eco-friendly
- Very lightweight
- Easy installation, assembly & disassembly
- Each IncoDock cube can take buoyant weight of approximately 90 kgs
- Best anti-skid surface design
- IncoDock Floating platform can easily be towed across water