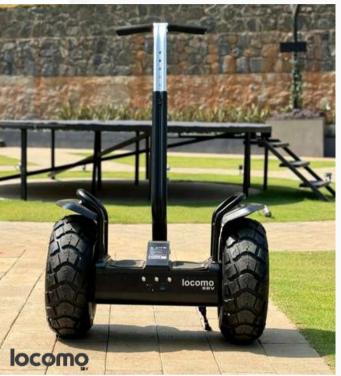

## **LOCOMO**

The Locomo Electric Transport Vehicle, also known as the SBV (Self-Balancing Vehicle), is a state-of-the-art personal transport solution that utilizes advanced technology to offer a revolutionary transportation experience. Riders can effortlessly control direction, rotation, forward and backward motion, and speed through intuitive weight distribution and handlebar manipulation. This easy-to-use design makes the Locomo SBV perfect for large spaces such as corporate campuses, parks, transportation terminals, malls, and more. Lightweight, highly maneuverable, and electric-powered, the Locomo SBV reaches a top speed of 15 km/h, ensuring smooth and efficient mobility. Its quiet operation ensures it remains safe for pedestrians and hazard-free for nearby walkers.

The Locomo SBV is widely applicable in a variety of settings, including:

- Individual transportation
- Security patrolling
- Tours of historical sites and scenic routes
- Corporate logistics
- Amusement and adventure park attractions
- Shopping malls and market areas
- Residential complexes and villas
- Clubhouses
- University campus mobility
- Intra-facility transportation (warehouses, godowns, factories, shipyards)

With its versatility and innovative design, the Locomo SBV provides an efficient and eco-friendly transport solution across diverse environments.

#### **Technical Specs:**

- Battery Type: 48V Lead Acid Battery
- Driving Speed: 15 kms/hr Max
- Climbing Angle: < 30 degree
- Time: 6-10 hrs Max (Not sure)
- Wheels: 2\*19" Kenda Off-road Tubeless Type Max
- Range: 30-35 kms Full Charge
  - (6-10 Hrs Max)
- Load Weight: 130 kgs
- Weight: 53 kgs