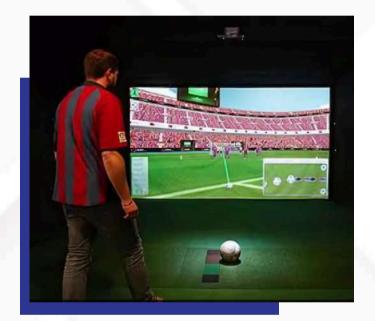

For a broader sports experience, the Surround Multi-Sport Simulator offers camera tracking technology to let you play a variety of sports—from baseball to basketball—indoors. Whether for fun or training, it's a great tool for beginners and pros alike.

Perfect for corporate events, parties, or rentals, we offer customizable packages to fit your space and needs, with a recommended area of 350 sqft for the full experience.

**Golf Simulator** 

**Cricket Simulator** 

Football Simulator

**Surfing Simulator** 