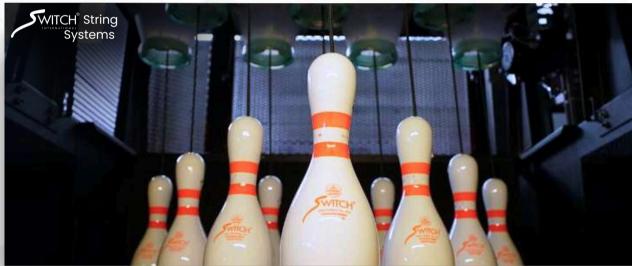

#### TYPES OF BOWLING LANES

When planning your bowling alley, choosing the right bowling system is crucial. We offer a variety of options to suit different needs:

Switch String Semi-Automatic Bowling Systems