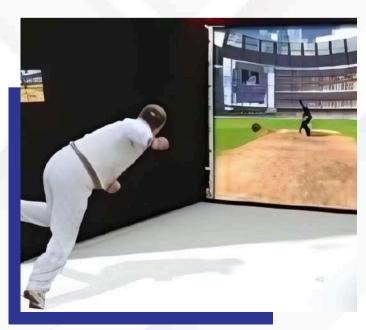

#### **GOLF & MULTI-SPORTS SIMULATOR**

Experience the ultimate indoor leisure with our Golf & Multi-Sport Simulators. Perfect for players of all levels, the Golf Simulator combines advanced sensor technology and swing analysis for a realistic and immersive golfing experience, whether you're practicing your swing, putting, or playing a full 18-hole round. The compact design fits into spaces as small as 100 sqft, making it ideal for any setting.

For a broader sports experience, the Surround Multi-Sport Simulator offers camera tracking technology to let you play a variety of sports—from baseball to basketball—indoors. Whether for fun or training, it's a great tool for beginners and pros alike.

Perfect for corporate events, parties, or rentals, we offer customizable packages to fit your space and needs, with a recommended area of 350 sqft for the full experience.

**Golf Simulator** 

**Cricket Simulator** 