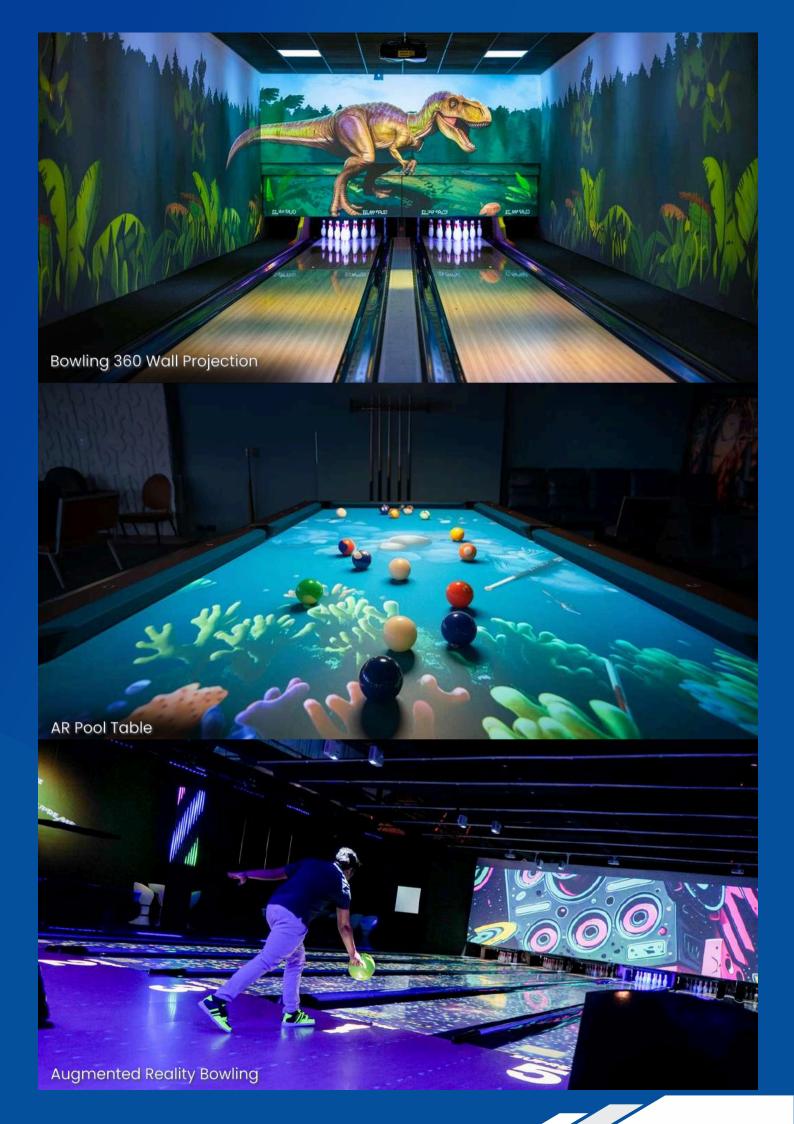

# INTERACTIVE BOWLING, AR POOL TABLES, ARCHERY, AND DART PROJECTION GAMES

Inco Mechel Pvt. Ltd in exclusive partnership with **IQHDA Interactive**, proudly delivers revolutionary entertainment solutions that blend cutting-edge Augmented Reality (AR) technology with unparalleled innovation. Our Interactive Bowling, immersive Archery Projection games, AR Pool Tables, AR Dartprojection systems, Pin Deck Projection Wall, and Logo Projection are designed to elevate your venue and leave a lasting impression on your guests.

#### **What Sets Us Apart:**

Engage a global audience, enjoy premium quality on a budget and enhance our system with precise motion tracking and continuous innovation.