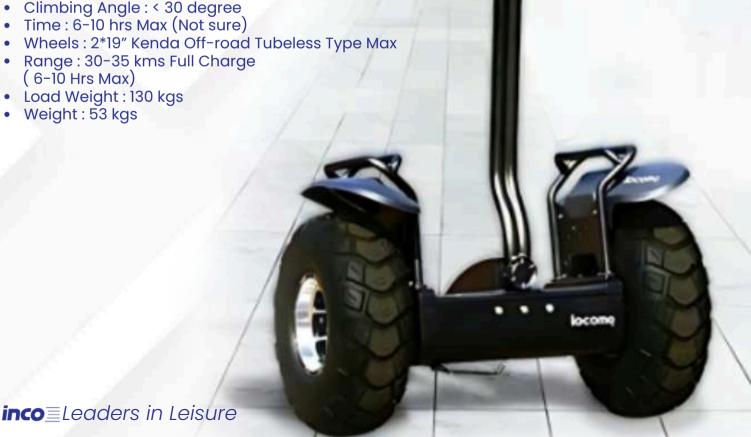

#### **Technical Specs:**

- Battery Type: 48V Lead Acid Battery
- Driving Speed: 15 kms/hr Max
- Climbing Angle: < 30 degree
- Time: 6-10 hrs Max (Not sure)
- Wheels: 2\*19" Kenda Off-road Tubeless Type Max
- Range: 30-35 kms Full Charge
  - (6-10 Hrs Max)
- Load Weight: 130 kgs
- Weight: 53 kgs