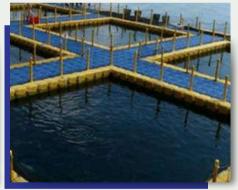

## **Applications:**

Walkway & Pumping Station

Floating Solar

Floating Jetty With Canopy

Floating Material Transport Solution (MTS)

Floating Fountain

Floating Aquaculture