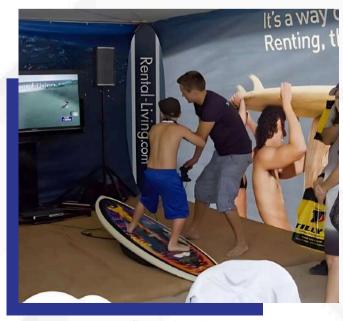

Perfect for corporate events, parties, or rentals, we offer customizable packages to fit your space and needs, with a recommended area of 350 sqft for the full experience.

**Golf Simulator** 

**Cricket Simulator** 

Football Simulator

**Surfing Simulator** 