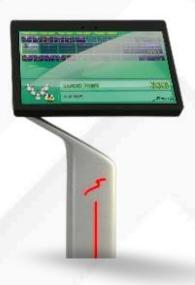

#### **BOWLING ACCESSORIES**

**Shield String Pinsetter** 

Hood & Rack

Pininfarina Seating

Bowler's Console Genie