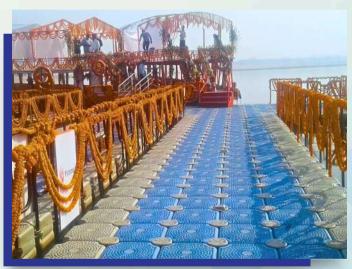

#### INCODOCK HDPE FLOATING DOCK

Incodock, a brand by Inco Mechel Private Limited, is an installer of Modular Floating Jetties & Docking Systems usable on all types of water bodies. We manage turnkey floating construction projects by providing consultation & expert advice along with installation & maintenance of floating jetties, docks, etc.Our Floating Platforms are easy to setup and operate, and are eco-friendly and non-toxic in nature. Due to their properties and modular nature, our floating systems have been used in a number of innovative ways. Incodock floating cubes are made up of the finest Virgin HDPE granules that strictly meet JAS-ANZ ISO 9001-2008 standards. They have considerable resistances to natural calamities and can withstand temperatures up to 110°Celsius. These cubes are also recyclable, offering residual value even after their purpose is served.

#### IncoDock Floating Cubes Features

- Excellent impact resistance
- High tensile strength
- Can continuously withstand temperatures of up to 110°C
- · Chemical and corrosion resistant. Not affected by seawater
- Does not absorb moisture
- Non-taxic & eco-friendly
- Very lightweight
- Easy installation, assembly & disassembly
- Each IncoDock cube can take buoyant weight of approximately 90 kgs
- Best anti-skid surface design
- IncoDock Floating platform can easily be towed across water

# A GLIMPSE OF FLOATING DOCK SETUPS COMPLETED BY US

APTDC Andhra Pradesh

**IWAI** Tripura

JNPT Port, Mumbai

Piramal Varanasi

Kerela Project

Andaman and Nicobar Island