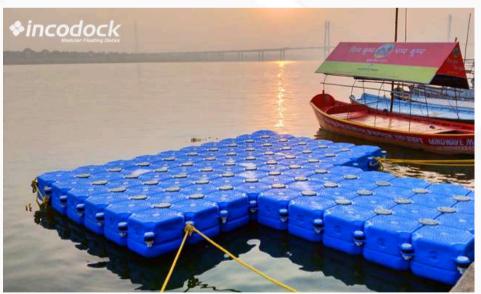

#### INCODOCK HDPE FLOATING DOCK

Incodock, a brand by Inco Mechel Private Limited, is an installer of Modular Floating Jetties & Docking Systems usable on all types of water bodies. We manage turnkey floating construction projects by providing consultation & expert advice along with installation & maintenance of floating jetties, docks, etc.Our Floating Platforms are easy to setup and operate, and are eco-friendly and non-toxic in nature. Due to their properties and modular nature, our floating systems have been used in a number of innovative ways. Incodock floating cubes are made up of the finest Virgin HDPE granules that strictly meet JAS-ANZ ISO 9001-2008 standards. They have considerable resistances to natural calamities and can withstand temperatures up to 110°Celsius. These cubes are also recyclable, offering residual value even after their purpose is served.

#### IncoDock Floating Cubes Features

- Excellent impact resistance
- High tensile strength
- Can continuously withstand temperatures of up to 110°C
- · Chemical and corrosion resistant. Not affected by seawater
- Does not absorb moisture
- Non-taxic & eco-friendly
- Very lightweight
- Easy installation, assembly & disassembly
- Each IncoDock cube can take buoyant weight of approximately 90 kgs
- Best anti-skid surface design
- IncoDock Floating platform can easily be towed across water

#### Focus on Specialty, Safety, Durability

Single Float Size: 500\*500\*400mm