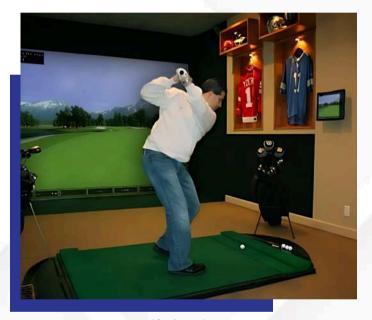

#### **GOLF & MULTI-SPORTS SIMULATOR**

Experience the ultimate indoor leisure with our Golf & Multi-Sport Simulators. Perfect for players of all levels, the Golf Simulator combines advanced sensor technology and swing analysis for a realistic and immersive golfing experience, whether you're practicing your swing, putting, or playing a full 18-hole round. The compact design fits into spaces as small as 100 sqft, making it ideal for any setting.

For a broader sports experience, the Surround Multi-Sport Simulator offers camera tracking technology to let you play a variety of sports—from baseball to basketball—indoors. Whether for fun or training, it's a great tool for beginners and pros alike.

Perfect for corporate events, parties, or rentals, we offer customizable packages to fit your space and needs, with a recommended area of 350 sqft for the full experience.

**Golf Simulator** 

**Cricket Simulator** 