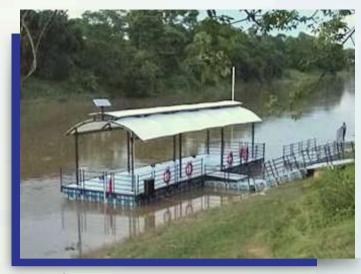

#### INCODOCK HDPE FLOATING DOCK

Incodock, a brand by Inco Mechel Private Limited, is an installer of Modular Floating Jetties & Docking Systems usable on all types of water bodies. We manage turnkey floating construction projects by providing consultation & expert advice along with installation & maintenance of floating jetties, docks, etc.Our Floating Platforms are easy to setup and operate, and are eco-friendly and non-toxic in nature. Due to their properties and modular nature, our floating systems have been used in a number of innovative ways. Incodock floating cubes are made up of the finest Virgin HDPE granules that strictly meet JAS-ANZ ISO 9001-2008 standards. They have considerable resistances to natural calamities and can withstand temperatures up to 110°Celsius. These cubes are also recyclable, offering residual value even after their purpose is served.

## **Applications:**

Walkway & Pumping Station

Floating Solar

Floating Jetty With Canopy

Floating Material Transport Solution (MTS)

Floating Fountain

Floating Aquaculture