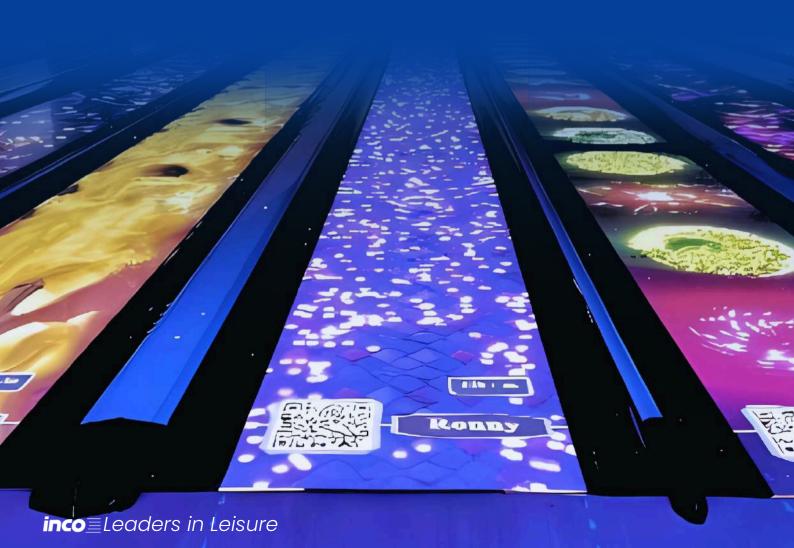

# INTERACTIVE BOWLING, AR POOL TABLES, ARCHERY, AND DART PROJECTION GAMES

Inco Mechel Pvt. Ltd in exclusive partnership with **IQHDA Interactive**, proudly delivers revolutionary entertainment solutions that blend cutting-edge Augmented Reality (AR) technology with unparalleled innovation. Our Interactive Bowling, immersive Archery Projection games, AR Pool Tables, AR Dartprojection systems, Pin Deck Projection Wall, and Logo Projection are designed to elevate your venue and leave a lasting impression on your guests.

#### **What Sets Us Apart:**

Engage a global audience, enjoy premium quality on a budget and enhance our system with precise motion tracking and continuous innovation.